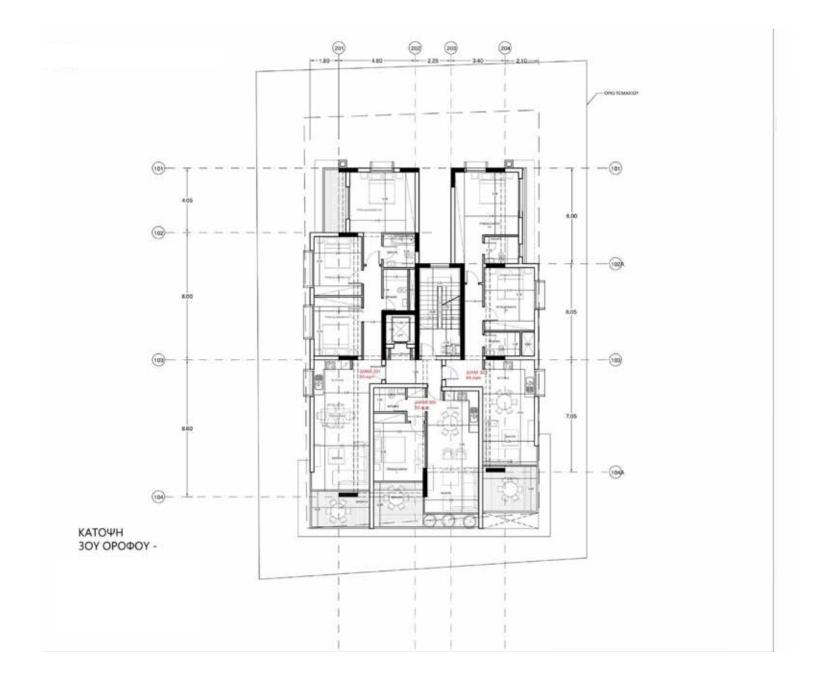

| 85                      | 8              | 10           |         | 103     |
|        | CIRCULATION      | 13         | 16         | 29                      | 0              | 0            |         | 29      |
|        | CIRCULATION      | 0          | 29         | 29                      | 0              | 0            | 0       | 29      |
| ROOF   | MECHANICAL       | 0          | 0          | 0                       | 0              | 62           | 235     | 62      |
| TOTALS |                  | 688        | 162        | 850                     | 311            | 402          |         | 1563    |

### Plot Analysis | Rientation



HUBLOC \_

# PROPOSAL PLANS

#### **GROUND FLOOR**



HUBLOC \_\_\_\_\_

#### 1ST FLOOR



#### 2ND FLOOR



HUBLOC \_\_\_\_\_

#### 3RD FLOOR



#### 4TH FLOOR



# PROPOSAL 3D VISUALS













# THANK YOU



#### Contact

Agiou Andreou 152, Limassol, Cyprus Tel. +357 25367036 | Fax. +357 25367066

www.hubloc.com.cy