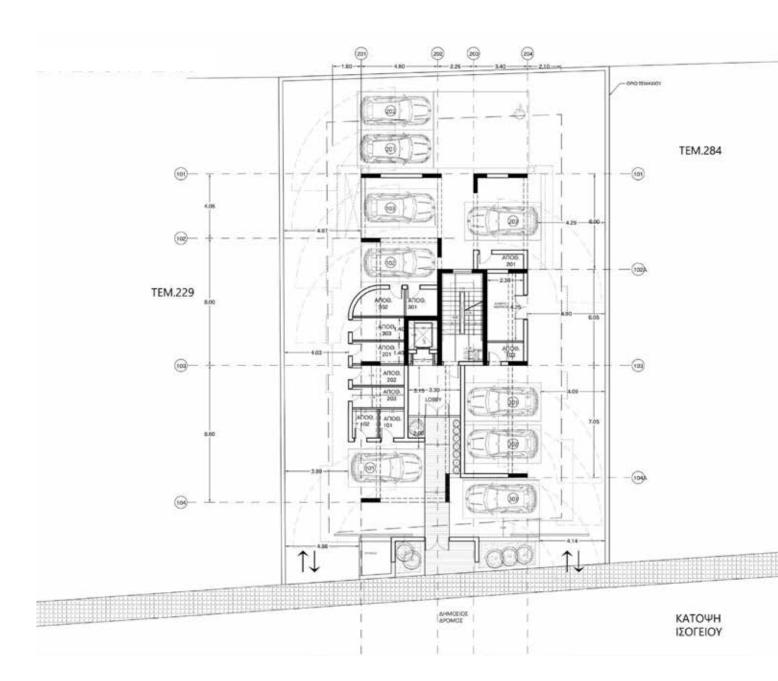

| 6            |         | 65      |
|        | APT. 303         | 85         | 0          | 85                      | 8              | 10           |         | 103     |
|        | CIRCULATION      | 13         | 16         | 29                      | 0              | 0            |         | 29      |
|        | CIRCULATION      | 0          | 29         | 29                      | 0              | 0            | 0       | 29      |
| ROOF   | MECHANICAL       | 0          | 0          | 0                       | 0              | 62           | 235     | 62      |
| TOTALS |                  | 688        | 162        | 850                     | 311            | 402          |         | 1563    |

### Plot Analysis | Rientation



HUBLOC \_

# PROPOSAL PLANS

#### **GROUND FLOOR**



HUBLOC \_\_\_\_\_

#### 1ST FLOOR



#### 2ND FLOOR



HUBLOC \_\_\_\_\_

#### 3RD FLOOR



#### 4TH FLOOR



# PROPOSAL 3D VISUALS













# THANK YOU



#### Contact

Agiou Andreou 152, Limassol, Cyprus Tel. +357 25367036 | Fax. +357 25367066

www.hubloc.com.cy