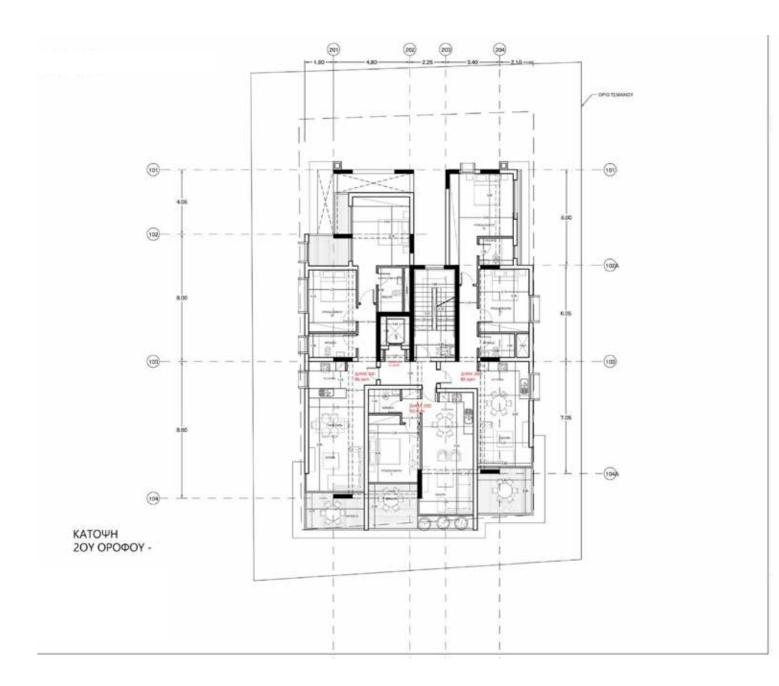

PT. 303         | 85         | 0          | 85                      | 8              | 10           |         | 103     |
|        | CIRCULATION      | 13         | 16         | 29                      | 0              | 0            |         | 29      |
|        | CIRCULATION      | 0          | 29         | 29                      | 0              | 0            | 0       | 29      |
| ROOF   | MECHANICAL       | 0          | 0          | 0                       | 0              | 62           | 235     | 62      |
| TOTALS |                  | 688        | 162        | 850                     | 311            | 402          |         | 1563    |

### Plot Analysis | Rientation



HUBLOC \_

# PROPOSAL PLANS

#### **GROUND FLOOR**



HUBLOC \_\_\_\_\_

#### 1ST FLOOR



#### 2ND FLOOR



HUBLOC \_\_\_\_\_

#### 3RD FLOOR



#### 4TH FLOOR



# PROPOSAL 3D VISUALS













# THANK YOU



#### Contact

Agiou Andreou 152, Limassol, Cyprus Tel. +357 25367036 | Fax. +357 25367066

www.hubloc.com.cy