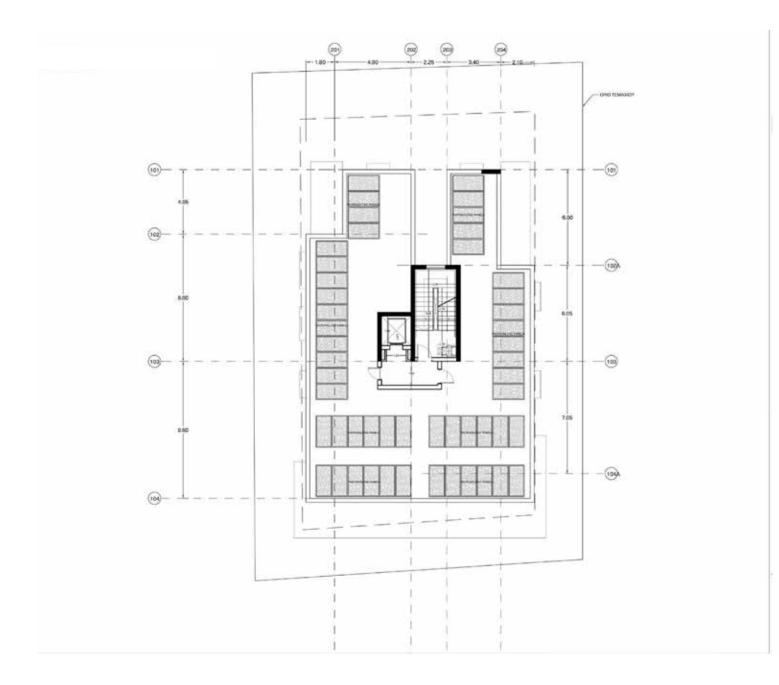

| 8              | 10           |         | 103     |
|        | CIRCULATION      | 13         | 16         | 29                      | 0              | 0            |         | 29      |
|        | CIRCULATION      | 0          | 29         | 29                      | 0              | 0            | 0       | 29      |
| ROOF   | MECHANICAL       | 0          | 0          | 0                       | 0              | 62           | 235     | 62      |
| TOTALS |                  | 688        | 162        | 850                     | 311            | 402          |         | 1563    |

### Plot Analysis | Rientation



HUBLOC \_

# PROPOSAL PLANS

#### **GROUND FLOOR**



HUBLOC \_\_\_\_\_

#### 1ST FLOOR



#### 2ND FLOOR



HUBLOC \_\_\_\_\_

#### 3RD FLOOR



#### 4TH FLOOR



# PROPOSAL 3D VISUALS













# THANK YOU



#### Contact

Agiou Andreou 152, Limassol, Cyprus Tel. +357 25367036 | Fax. +357 25367066

www.hubloc.com.cy