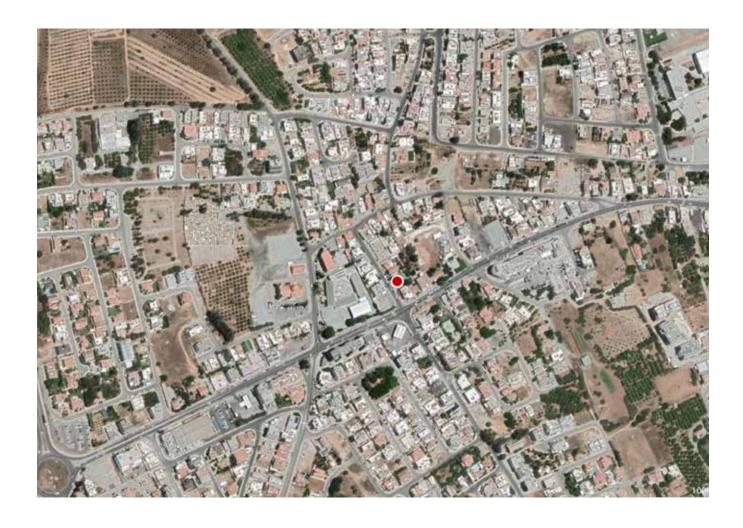

#### Plot Information

The building is strategically positioned within a vibrant area experiencing rapid growth and development. Its prime location is nestled between two prominent landmarks, namely the Integrated Casino Resort and the Limassol Greens Golf Resort. This proximity to renowned entertainment and leisure facilities offers residents and visitors an array of recreational opportunities and a luxurious lifestyle.

Moreover, the building enjoys close proximity to the bustling Limassol City Centre, ensuring convenient access to a wide range of amenities such as shopping centers, restaurants, cafes, and cultural attractions. Whether one seeks to indulge in retail therapy, savor exquisite cuisine, or explore the city's rich history and vibrant art scene, everything is just a stone's throw away.

In addition to its favorable surroundings, it also boasts excellent connectivity. Its location provides easy access to the highway, enabling swift and effortless transportation to other parts of the city and beyond. This accessibility is particularly advantageous for commuters, making daily travel a breeze and allowing for seamless exploration of the beautiful island of Cyprus.

Overall, this building offers not only a desirable location but also a harmonious blend of convenience, entertainment, and connectivity. It presents an ideal opportunity for individuals seeking a sophisticated and dynamic living experience within a thriving and well-connected community.