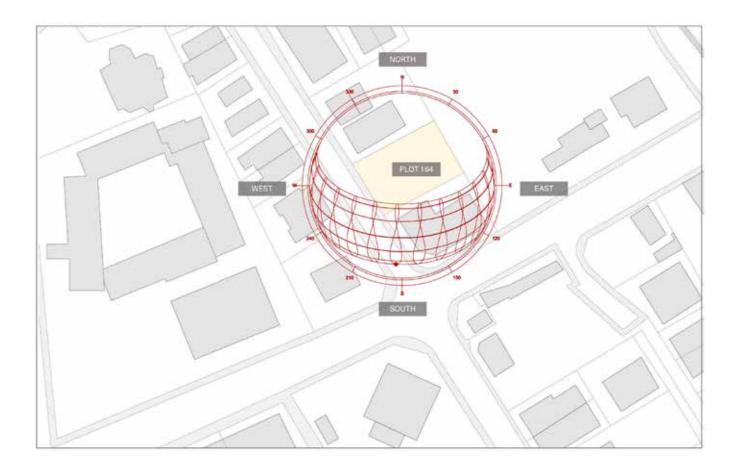

| 0          | 50                      | 9              | 6            |         | 65      |
|        | APT. 303         | 85         | 0          | 85                      | 8              | 10           |         | 103     |
|        | CIRCULATION      | 13         | 16         | 29                      | 0              | 0            |         | 29      |
|        | CIRCULATION      | 0          | 29         | 29                      | 0              | 0            | 0       | 29      |
| ROOF   | MECHANICAL       | 0          | 0          | 0                       | 0              | 62           | 235     | 62      |
| TOTALS |                  | 688        | 162        | 850                     | 311            | 402          |         | 1563    |

### Plot Analysis | Rientation



HUBLOC \_

# PROPOSAL PLANS

#### **GROUND FLOOR**



HUBLOC \_\_\_\_\_

#### 1ST FLOOR



#### 2ND FLOOR



HUBLOC \_\_\_\_\_

#### 3RD FLOOR



#### 4TH FLOOR



# PROPOSAL 3D VISUALS













# THANK YOU



#### Contact

Agiou Andreou 152, Limassol, Cyprus Tel. +357 25367036 | Fax. +357 25367066

www.hubloc.com.cy