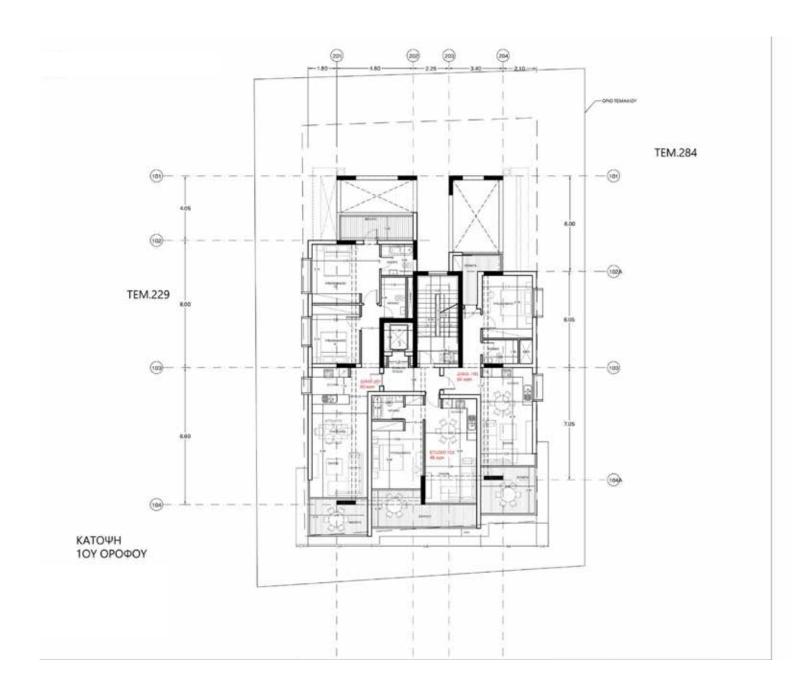

|
|        | APT. 303         | 85         | 0          | 85                      | 8              | 10           |         | 103     |
|        | CIRCULATION      | 13         | 16         | 29                      | 0              | 0            |         | 29      |
|        | CIRCULATION      | 0          | 29         | 29                      | 0              | 0            | 0       | 29      |
| ROOF   | MECHANICAL       | 0          | 0          | 0                       | 0              | 62           | 235     | 62      |
| TOTALS |                  | 688        | 162        | 850                     | 311            | 402          |         | 1563    |

### Plot Analysis | Rientation



HUBLOC \_

# PROPOSAL PLANS

#### **GROUND FLOOR**



HUBLOC \_\_\_\_\_

#### 1ST FLOOR



#### 2ND FLOOR



HUBLOC \_\_\_\_\_

#### 3RD FLOOR



#### 4TH FLOOR



# PROPOSAL 3D VISUALS













# THANK YOU



#### Contact

Agiou Andreou 152, Limassol, Cyprus Tel. +357 25367036 | Fax. +357 25367066

www.hubloc.com.cy