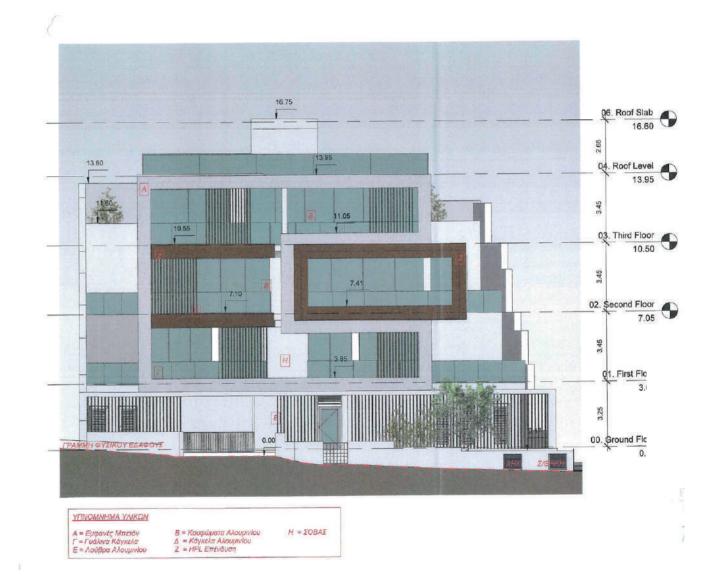

| Α = Εμφανές Μπετόν    | B = Κουφώματα Αλουμινίου                     | $H = \Sigma OBAS$ |
|-----------------------|----------------------------------------------|-------------------|
| Γ = Γυάλινα Κάγκελα   | Δ = Κάγκελα Αλουμινίου                       |                   |
| Ε = Λούβοα Αλουμινίου | $Z = HPL E \pi \epsilon v \delta v \sigma n$ |                   |

| A = Eugavéc Miteróv   | B = Κουφώματα Αλουμινίου              | $H = \Sigma O B A \Sigma$ |
|-----------------------|---------------------------------------|---------------------------|
| Γ = Γυάλινα Κάγκελα   | Δ = Κάνκελα Αλουμινίου                |                           |
| Ε = Λούβρα Αλουμινίου | $Z = HPL E \pi i v \delta v \sigma n$ |                           |