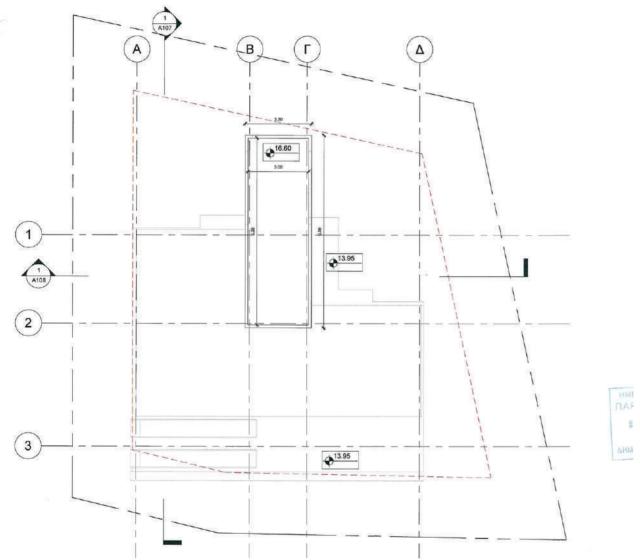

# RESIDENTIAL DEVELOPMENT IN AGIA PHYLA

|              |                  |                        | <u>INTERIOR</u>        |              |                |              | EXTERIOR                 |                                               |
|--------------|------------------|------------------------|------------------------|--------------|----------------|--------------|--------------------------|-----------------------------------------------|
| <u>LEVEL</u> | AREA DESCRIPTION | <u>FAR</u><br>INCLUDED | <u>FAR</u><br>EXCLUDED | <u>TOTAL</u> | <u>VERANDA</u> | <u>OTHER</u> | <u>UNCOV.</u><br>VERANDA | <u>TOTAL</u><br><u>COVERED</u><br><u>AREA</u> |
|              | LOBBY            |                        |                        |              |                |              |                          |                                               |
|              | CIRCULATION      |                        |                        |              |                |              |                          |                                               |
|              | SERVICES         |                        |                        |              |                |              |                          |                                               |
| GROUND       | STORAGE          |                        |                        |              |                |              |                          |                                               |
|              | GARBAGE          |                        |                        |              |                |              |                          |                                               |
|              | GREEN            |                        |                        |              |                |              |                          |                                               |
|              | PARKING          |                        |                        |              |                |              |                          |                                               |
| 1st          | APT. 101(2 BED)  |                        |                        |              |                |              |                          | 70                                            |
| 151          | APT. 102 (1 BED) |                        |                        |              |                |              |                          | 54                                            |
|              |                  |                        |                        |              |                |              |                          |                                               |
| 2nd          | APT. 201(2 BED)  |                        |                        |              |                |              |                          | 81                                            |
|              | APT. 202(2 BED)  |                        |                        |              |                |              |                          | 82                                            |
| 3rd          | APT. 301(3 BED)  |                        |                        |              |                |              |                          | 120                                           |
| ROOF         | MECHANICAL       |                        |                        |              |                |              |                          |                                               |
| TOTALS       |                  |                        |                        |              |                |              |                          |                                               |
|              |                  |                        |                        |              |                |              |                          |                                               |