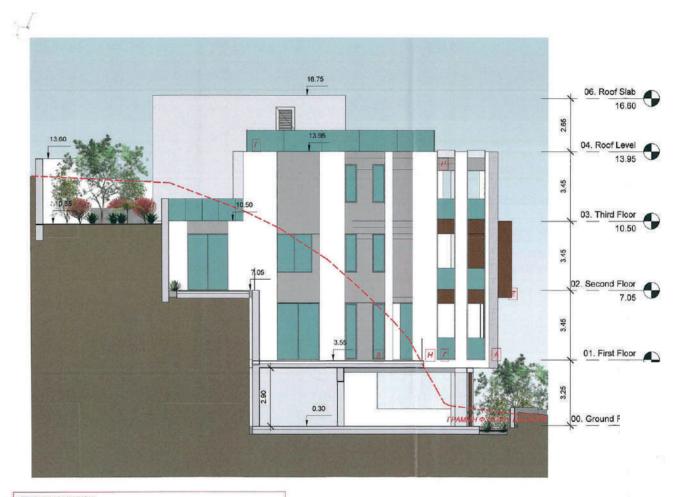

| A = Eugavéc Miteróv   | B = Κουφώματα Αλουμινίου              | $H = \Sigma O B A \Sigma$ |
|-----------------------|---------------------------------------|---------------------------|
| Γ = Γυάλινα Κάγκελα   | Δ = Κάνκελα Αλουμινίου                |                           |
| Ε = Λούβρα Αλουμινίου | $Z = HPL E \pi i v \delta v \sigma n$ |                           |