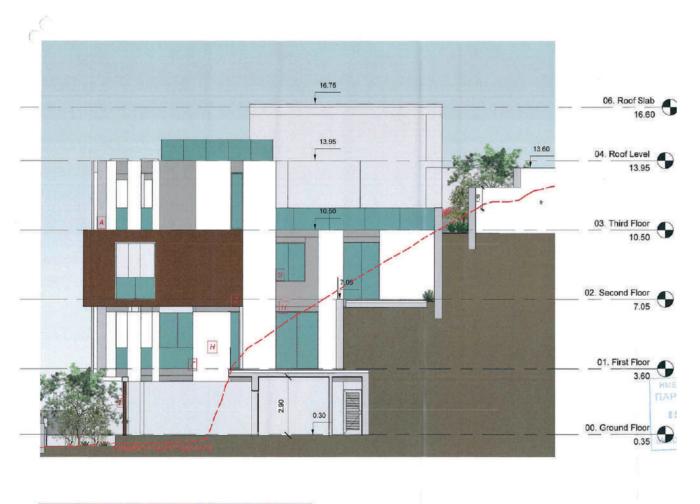

| Α = Εμφανές Μπετόν    | B = Κουφώματα Αλουμινίου                     | $H = \Sigma OBAS$ |
|-----------------------|----------------------------------------------|-------------------|
| Γ = Γυάλινα Κάγκελα   | Δ = Κάγκελα Αλουμινίου                       |                   |
| Ε = Λούβοα Αλουμινίου | $Z = HPL E \pi \epsilon v \delta v \sigma n$ |                   |