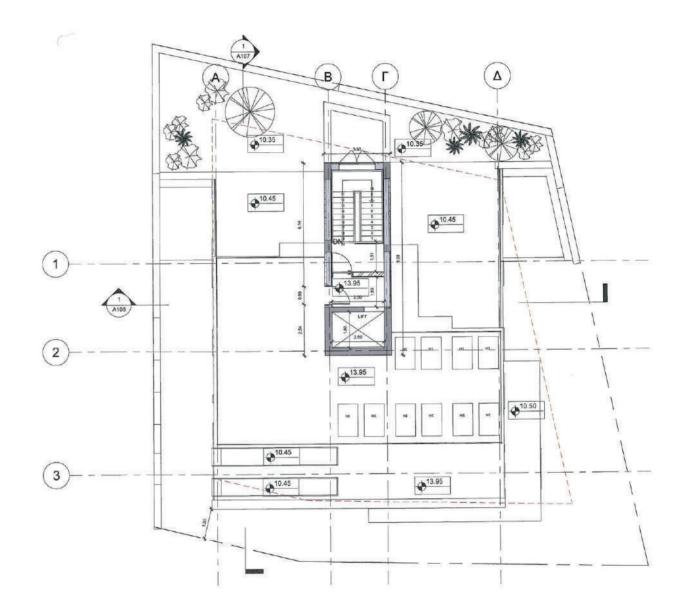

# RESIDENTIAL DEVELOPMENT IN AGIA PHYLA

|              |                  |                        | <u>INTERIOR</u>        |              |                |              | EXTERIOR                 |                                               |
|--------------|------------------|------------------------|------------------------|--------------|----------------|--------------|--------------------------|-----------------------------------------------|
| <u>LEVEL</u> | AREA DESCRIPTION | <u>FAR</u><br>INCLUDED | <u>FAR</u><br>EXCLUDED | <u>TOTAL</u> | <u>VERANDA</u> | <u>OTHER</u> | <u>UNCOV.</u><br>VERANDA | <u>TOTAL</u><br><u>COVERED</u><br><u>AREA</u> |
|              | LOBBY            |                        |                        |              |                |              |                          |                                               |
|              | CIRCULATION      |                        |                        |              |                |              |                          |                                               |
|              | SERVICES         |                        |                        |              |                |              |                          |                                               |
| GROUND       | STORAGE          |                        |                        |              |                |              |                          |                                               |
|              | GARBAGE          |                        |                        |              |                |              |                          |                                               |
|              | GREEN            |                        |                        |              |                |              |                          |                                               |
|              | PARKING          |                        |                        |              |                |              |                          |                                               |
| 1st          | APT. 101(2 BED)  |                        |                        |              |                |              |                          | 70                                            |
| 151          | APT. 102 (1 BED) |                        |                        |              |                |              |                          | 54                                            |
|              |                  |                        |                        |              |                |              |                          |                                               |
| 2nd          | APT. 201(2 BED)  |                        |                        |              |                |              |                          | 81                                            |
|              | APT. 202(2 BED)  |                        |                        |              |                |              |                          | 82                                            |
| 3rd          | APT. 301(3 BED)  |                        |                        |              |                |              |                          | 120                                           |
| ROOF         | MECHANICAL       |                        |                        |              |                |              |                          |                                               |
| TOTALS       |                  |                        |                        |              |                |              |                          |                                               |
|              |                  |                        |                        |              |                |              |                          |                                               |