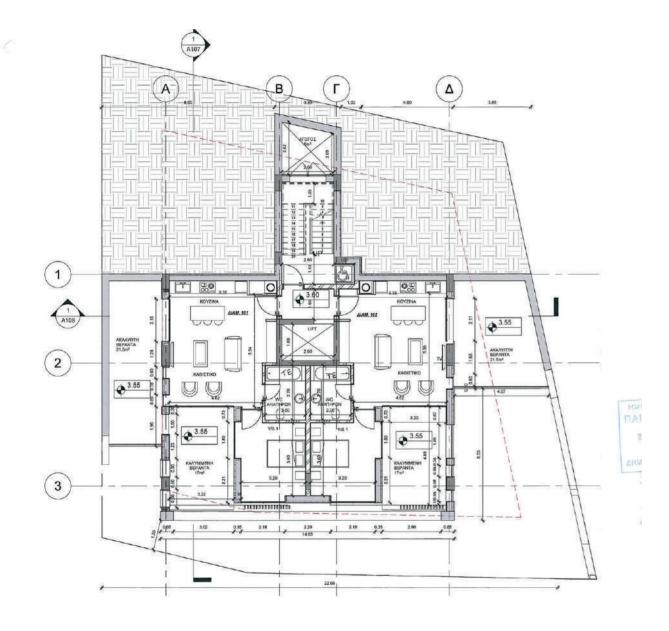

# RESIDENTIAL DEVELOPMENT IN AGIA PHYLA

|              |                  |                        | <u>INTERIOR</u>        |              |                |              | EXTERIOR                 |                                               |
|--------------|------------------|------------------------|------------------------|--------------|----------------|--------------|--------------------------|-----------------------------------------------|
| <u>LEVEL</u> | AREA DESCRIPTION | <u>FAR</u><br>INCLUDED | <u>FAR</u><br>EXCLUDED | <u>TOTAL</u> | <u>VERANDA</u> | <u>OTHER</u> | <u>UNCOV.</u><br>VERANDA | <u>TOTAL</u><br><u>COVERED</u><br><u>AREA</u> |
|              | LOBBY            |                        |                        |              |                |              |                          |                                               |
|              | CIRCULATION      |                        |                        |              |                |              |                          |                                               |
|              | SERVICES         |                        |                        |              |                |              |                          |                                               |
| GROUND       | STORAGE          |                        |                        |              |                |              |                          |                                               |
|              | GARBAGE          |                        |                        |              |                |              |                          |                                               |
|              | GREEN            |                        |                        |              |                |              |                          |                                               |
|              | PARKING          |                        |                        |              |                |              |                          |                                               |
| 1st          | APT. 101(2 BED)  |                        |                        |              |                |              |                          | 70                                            |
| 151          | APT. 102 (1 BED) |                        |                        |              |                |              |                          | 54                                            |
|              |                  |                        |                        |              |                |              |                          |                                               |
| 2nd          | APT. 201(2 BED)  |                        |                        |              |                |              |                          | 81                                            |
|              | APT. 202(2 BED)  |                        |                        |              |                |              |                          | 82                                            |
| 3rd          | APT. 301(3 BED)  |                        |                        |              |                |              |                          | 120                                           |
| ROOF         | MECHANICAL       |                        |                        |              |                |              |                          |                                               |
| TOTALS       |                  |                        |                        |              |                |              |                          |                                               |
|              |                  |                        |                        |              |                |              |                          |                                               |