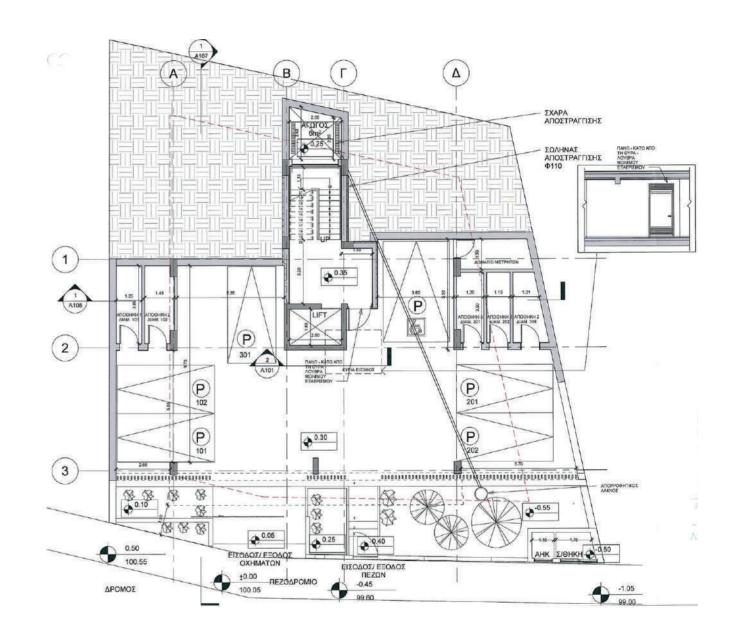

# RESIDENTIAL DEVELOPMENT IN AGIA PHYLA

|              |                  |                        | <u>INTERIOR</u>        |              |                |              | EXTERIOR                 |                                               |
|--------------|------------------|------------------------|------------------------|--------------|----------------|--------------|--------------------------|-----------------------------------------------|
| <u>LEVEL</u> | AREA DESCRIPTION | <u>FAR</u><br>INCLUDED | <u>FAR</u><br>EXCLUDED | <u>TOTAL</u> | <u>VERANDA</u> | <u>OTHER</u> | <u>UNCOV.</u><br>VERANDA | <u>TOTAL</u><br><u>COVERED</u><br><u>AREA</u> |
|              | LOBBY            |                        |                        |              |                |              |                          |                                               |
|              | CIRCULATION      |                        |                        |              |                |              |                          |                                               |
|              | SERVICES         |                        |                        |              |                |              |                          |                                               |
| GROUND       | STORAGE          |                        |                        |              |                |              |                          |                                               |
|              | GARBAGE          |                        |                        |              |                |              |                          |                                               |
|              | GREEN            |                        |                        |              |                |              |                          |                                               |
|              | PARKING          |                        |                        |              |                |              |                          |                                               |
| 1st          | APT. 101(2 BED)  |                        |                        |              |                |              |                          | 70                                            |
| 151          | APT. 102 (1 BED) |                        |                        |              |                |              |                          | 54                                            |
|              |                  |                        |                        |              |                |              |                          |                                               |
| 2nd          | APT. 201(2 BED)  |                        |                        |              |                |              |                          | 81                                            |
|              | APT. 202(2 BED)  |                        |                        |              |                |              |                          | 82                                            |
| 3rd          | APT. 301(3 BED)  |                        |                        |              |                |              |                          | 120                                           |
| ROOF         | MECHANICAL       |                        |                        |              |                |              |                          |                                               |
| TOTALS       |                  |                        |                        |              |                |              |                          |                                               |
|              |                  |                        |                        |              |                |              |                          |                                               |