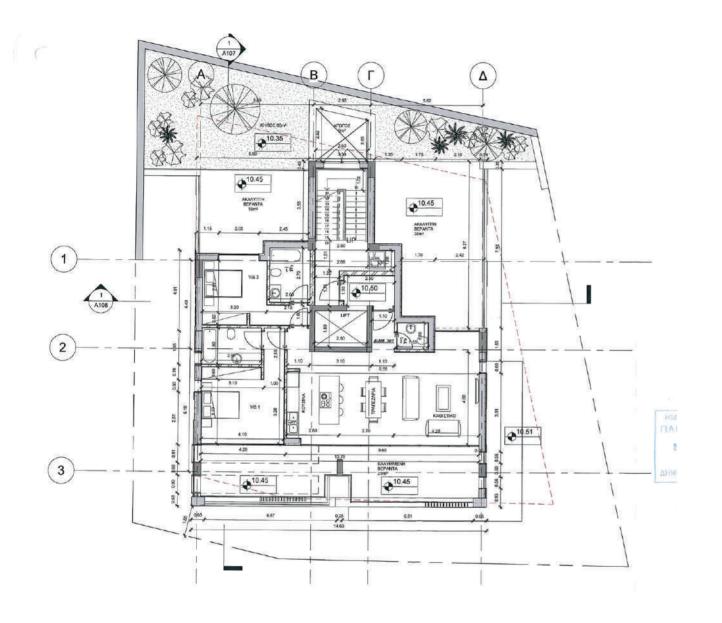

# RESIDENTIAL DEVELOPMENT IN AGIA PHYLA

|              |                  |                        | <u>INTERIOR</u>        |              |                |              | EXTERIOR                 |                                               |
|--------------|------------------|------------------------|------------------------|--------------|----------------|--------------|--------------------------|-----------------------------------------------|
| <u>LEVEL</u> | AREA DESCRIPTION | <u>FAR</u><br>INCLUDED | <u>FAR</u><br>EXCLUDED | <u>TOTAL</u> | <u>VERANDA</u> | <u>OTHER</u> | <u>UNCOV.</u><br>VERANDA | <u>TOTAL</u><br><u>COVERED</u><br><u>AREA</u> |
|              | LOBBY            |                        |                        |              |                |              |                          |                                               |
|              | CIRCULATION      |                        |                        |              |                |              |                          |                                               |
|              | SERVICES         |                        |                        |              |                |              |                          |                                               |
| GROUND       | STORAGE          |                        |                        |              |                |              |                          |                                               |
|              | GARBAGE          |                        |                        |              |                |              |                          |                                               |
|              | GREEN            |                        |                        |              |                |              |                          |                                               |
|              | PARKING          |                        |                        |              |                |              |                          |                                               |
| 1st          | APT. 101(2 BED)  |                        |                        |              |                |              |                          | 70                                            |
| 151          | APT. 102 (1 BED) |                        |                        |              |                |              |                          | 54                                            |
|              |                  |                        |                        |              |                |              |                          |                                               |
| 2nd          | APT. 201(2 BED)  |                        |                        |              |                |              |                          | 81                                            |
|              | APT. 202(2 BED)  |                        |                        |              |                |              |                          | 82                                            |
| 3rd          | APT. 301(3 BED)  |                        |                        |              |                |              |                          | 120                                           |
| ROOF         | MECHANICAL       |                        |                        |              |                |              |                          |                                               |
| TOTALS       |                  |                        |                        |              |                |              |                          |                                               |
|              |                  |                        |                        |              |                |              |                          |                                               |