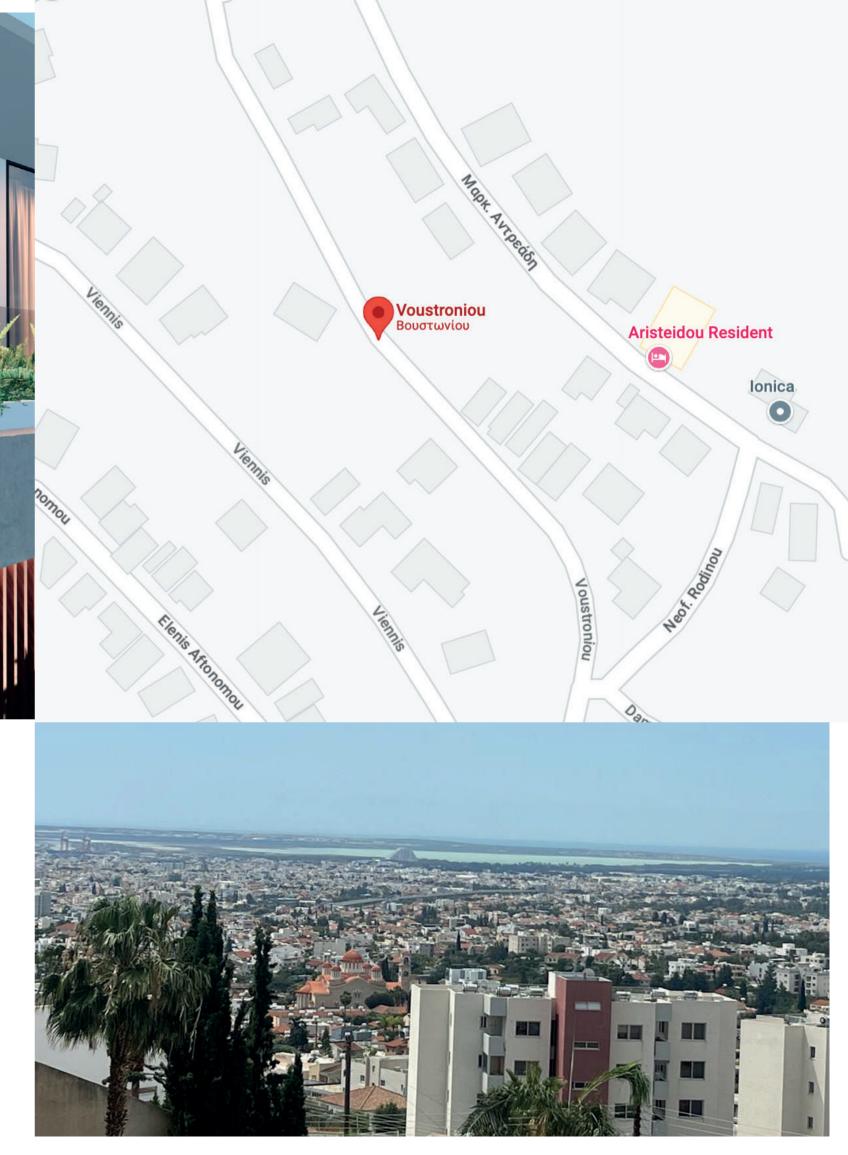

DEVELOPMENT LTD

The view is a contemporary modern building located in one of the highest hills of Limassol city. The building consist of 5 apartments with high quality finishing materials outstanding design to offer true comfort and style.each luxury apartment it set beautifully with breathtaking panoramic city and sea view.