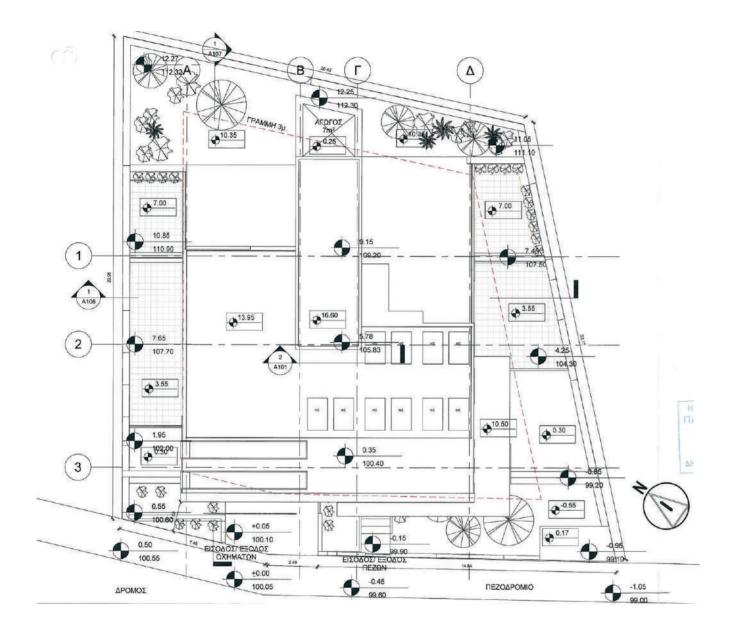

# RESIDENTIAL DEVELOPMENT IN AGIA PHYLA

|              |                  |                        | <u>INTERIOR</u>        |              |                |              | EXTERIOR                 |                                               |
|--------------|------------------|------------------------|------------------------|--------------|----------------|--------------|--------------------------|-----------------------------------------------|
| <u>LEVEL</u> | AREA DESCRIPTION | <u>FAR</u><br>INCLUDED | <u>FAR</u><br>EXCLUDED | <u>TOTAL</u> | <u>VERANDA</u> | <u>OTHER</u> | <u>UNCOV.</u><br>VERANDA | <u>TOTAL</u><br><u>COVERED</u><br><u>AREA</u> |
|              | LOBBY            |                        |                        |              |                |              |                          |                                               |
|              | CIRCULATION      |                        |                        |              |                |              |                          |                                               |
|              | SERVICES         |                        |                        |              |                |              |                          |                                               |
| GROUND       | STORAGE          |                        |                        |              |                |              |                          |                                               |
|              | GARBAGE          |                        |                        |              |                |              |                          |                                               |
|              | GREEN            |                        |                        |              |                |              |                          |                                               |
|              | PARKING          |                        |                        |              |                |              |                          |                                               |
| 1st          | APT. 101(2 BED)  |                        |                        |              |                |              |                          | 70                                            |
| 151          | APT. 102 (1 BED) |                        |                        |              |                |              |                          | 54                                            |
|              |                  |                        |                        |              |                |              |                          |                                               |
| 2nd          | APT. 201(2 BED)  |                        |                        |              |                |              |                          | 81                                            |
|              | APT. 202(2 BED)  |                        |                        |              |                |              |                          | 82                                            |
| 3rd          | APT. 301(3 BED)  |                        |                        |              |                |              |                          | 120                                           |
| ROOF         | MECHANICAL       |                        |                        |              |                |              |                          |                                               |
| TOTALS       |                  |                        |                        |              |                |              |                          |                                               |
|              |                  |                        |                        |              |                |              |                          |                                               |