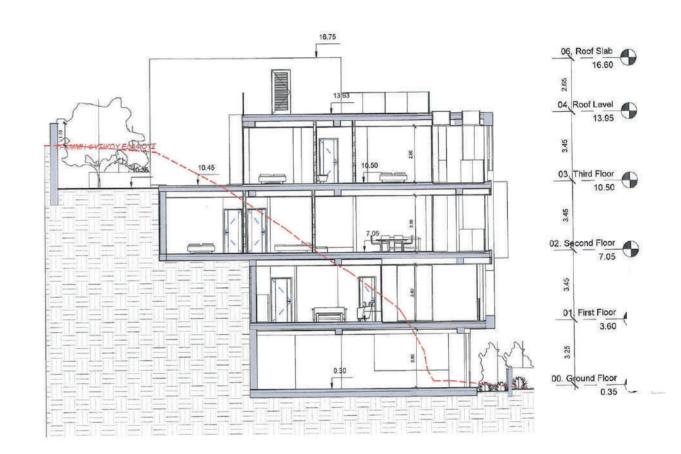

|                        |              |                |              |                          | 120                                           |
| ROOF         | MECHANICAL       |                        |                        |              |                |              |                          |                                               |
| TOTALS       |                  |                        |                        |              |                |              |                          |                                               |
|              |                  |                        |                        |              |                |              |                          |                                               |

























| Α = Εμφανές Μπετόν    | B = Κουφώματα Αλουμινίου                     | $H = \Sigma OBAS$ |
|-----------------------|----------------------------------------------|-------------------|
| Γ = Γυάλινα Κάγκελα   | Δ = Κάγκελα Αλουμινίου                       |                   |
| Ε = Λούβοα Αλουμινίου | $Z = HPL E \pi \epsilon v \delta v \sigma n$ |                   |



| A = Eugavéc Miteróv   | B = Κουφώματα Αλουμινίου              | $H = \Sigma O B A \Sigma$ |
|-----------------------|---------------------------------------|---------------------------|
| Γ = Γυάλινα Κάγκελα   | Δ = Κάνκελα Αλουμινίου                |                           |
| Ε = Λούβρα Αλουμινίου | $Z = HPL E \pi i v \delta v \sigma n$ |                           |





### Address

Agiou Andreou 152, Lima