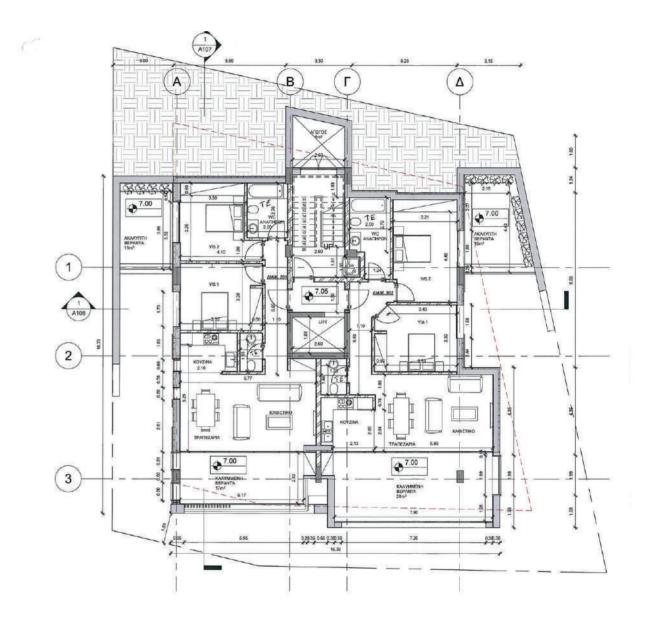

# RESIDENTIAL DEVELOPMENT IN AGIA PHYLA

|              |                  |                        | <u>INTERIOR</u>        |              |                |              | EXTERIOR                 |                                               |
|--------------|------------------|------------------------|------------------------|--------------|----------------|--------------|--------------------------|-----------------------------------------------|
| <u>LEVEL</u> | AREA DESCRIPTION | <u>FAR</u><br>INCLUDED | <u>FAR</u><br>EXCLUDED | <u>TOTAL</u> | <u>VERANDA</u> | <u>OTHER</u> | <u>UNCOV.</u><br>VERANDA | <u>TOTAL</u><br><u>COVERED</u><br><u>AREA</u> |
|              | LOBBY            |                        |                        |              |                |              |                          |                                               |
|              | CIRCULATION      |                        |                        |              |                |              |                          |                                               |
|              | SERVICES         |                        |                        |              |                |              |                          |                                               |
| GROUND       | STORAGE          |                        |                        |              |                |              |                          |                                               |
|              | GARBAGE          |                        |                        |              |                |              |                          |                                               |
|              | GREEN            |                        |                        |              |                |              |                          |                                               |
|              | PARKING          |                        |                        |              |                |              |                          |                                               |
| 1st          | APT. 101(2 BED)  |                        |                        |              |                |              |                          | 70                                            |
| 151          | APT. 102 (1 BED) |                        |                        |              |                |              |                          | 54                                            |
|              |                  |                        |                        |              |                |              |                          |                                               |
| 2nd          | APT. 201(2 BED)  |                        |                        |              |                |              |                          | 81                                            |
|              | APT. 202(2 BED)  |                        |                        |              |                |              |                          | 82                                            |
| 3rd          | APT. 301(3 BED)  |                        |                        |              |                |              |                          | 120                                           |
| ROOF         | MECHANICAL       |                        |                        |              |                |              |                          |                                               |
| TOTALS       |                  |                        |                        |              |                |              |                          |                                               |
|              |                  |                        |                        |              |                |              |                          |                                               |