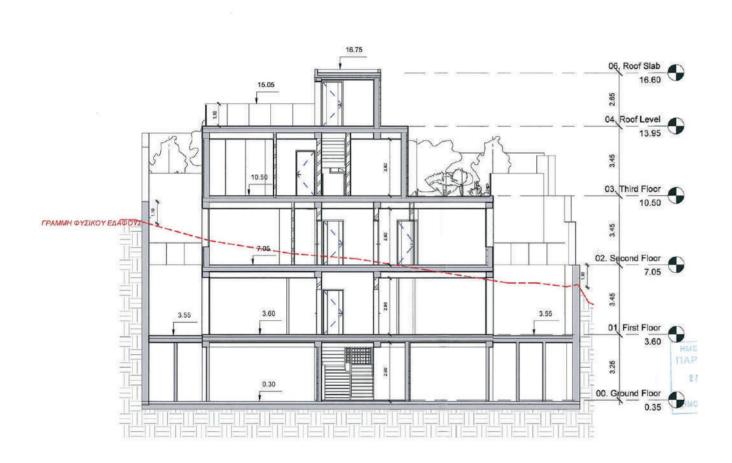

|                        |              |                |              |                          | 120                                           |
| ROOF         | MECHANICAL       |                        |                        |              |                |              |                          |                                               |
| TOTALS       |                  |                        |                        |              |                |              |                          |                                               |
|              |                  |                        |                        |              |                |              |                          |                                               |

























| Α = Εμφανές Μπετόν    | B = Κουφώματα Αλουμινίου                     | $H = \Sigma OBAS$ |
|-----------------------|----------------------------------------------|-------------------|
| Γ = Γυάλινα Κάγκελα   | Δ = Κάγκελα Αλουμινίου                       |                   |
| Ε = Λούβοα Αλουμινίου | $Z = HPL E \pi \epsilon v \delta v \sigma n$ |                   |



| A = Eugavéc Miteróv   | B = Κουφώματα Αλουμινίου              | $H = \Sigma O B A \Sigma$ |
|-----------------------|---------------------------------------|---------------------------|
| Γ = Γυάλινα Κάγκελα   | Δ = Κάνκελα Αλουμινίου                |                           |
| Ε = Λούβρα Αλουμινίου | $Z = HPL E \pi i v \delta v \sigma n$ |                           |





### Address

Agiou Andreou 152, Limass