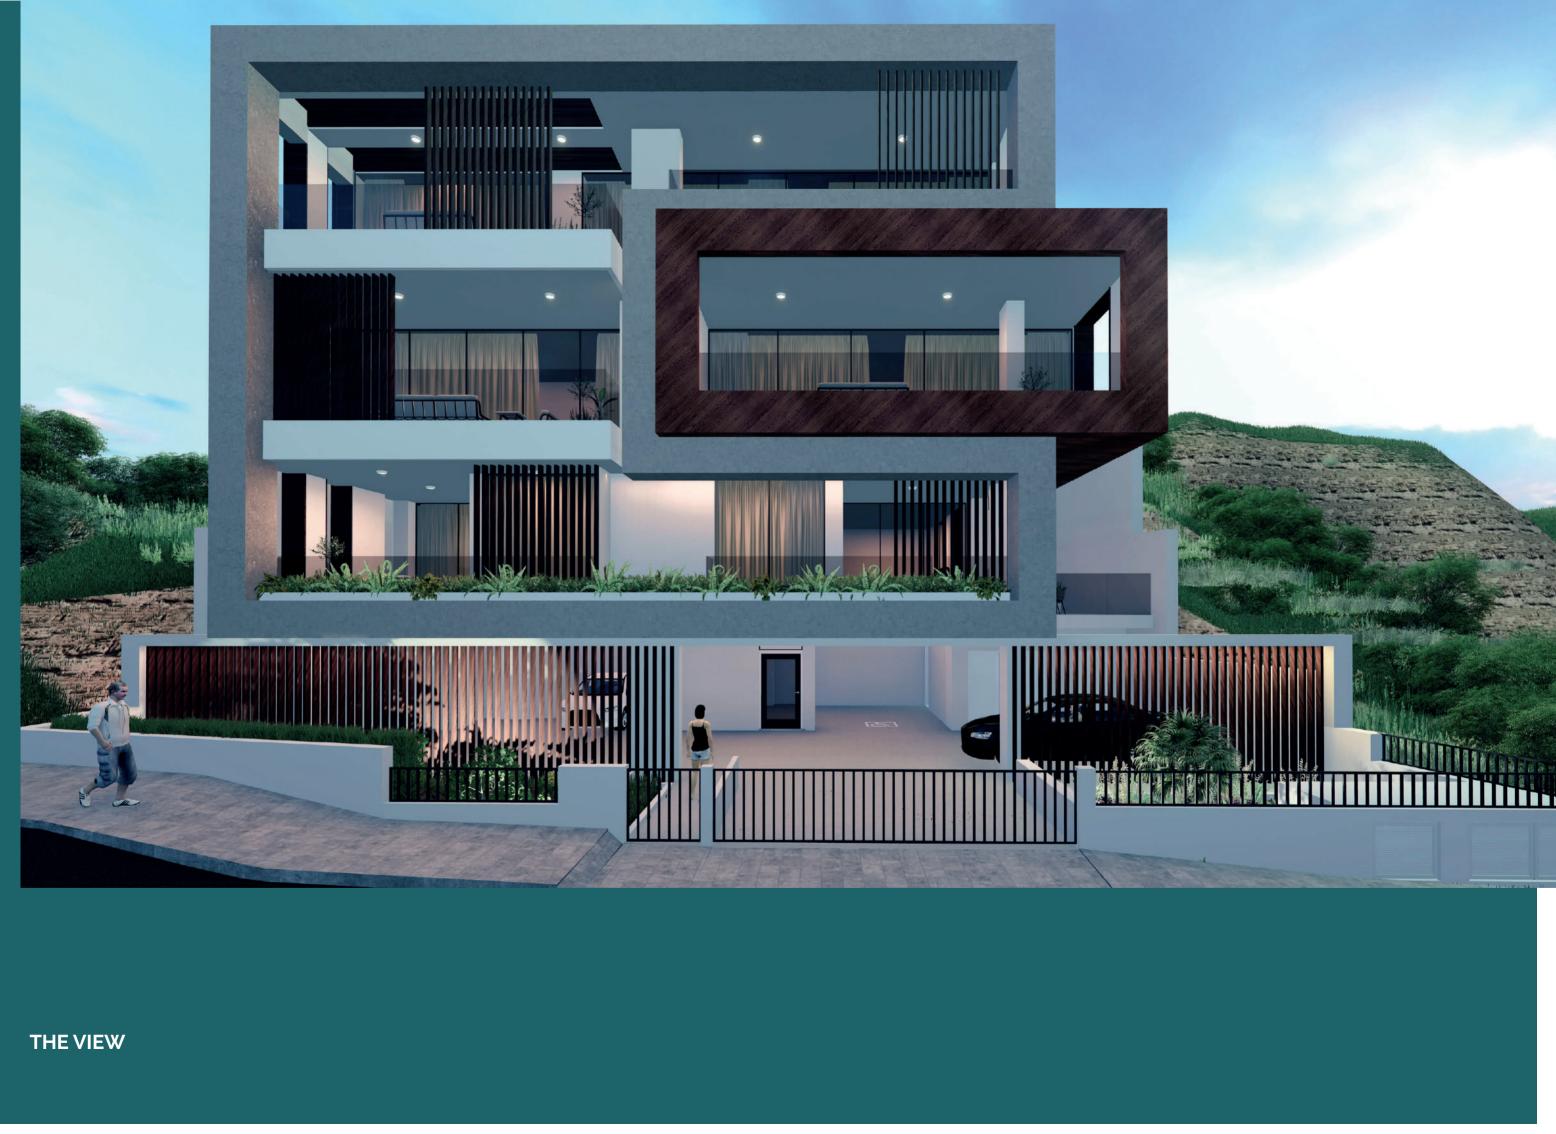

DEVELOPMENT LTD

The view is a contemporary modern building located in one of the highest hills of Limassol city. The building consist of 5 apartments with high quality finishing materials outstanding design to offer true comfort and style.each luxury apartment it set beautifully with breathtaking panoramic city and sea view.