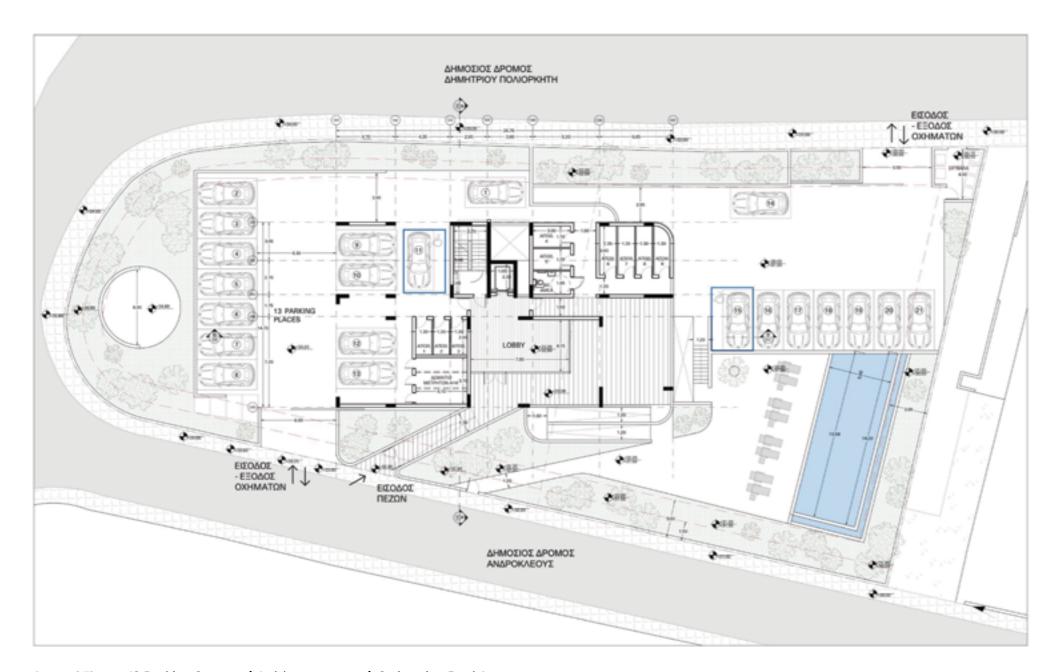

Underground: 11 Parking Spaces | Gym area | Storage Rooms

Ground Floor: 13 Parking Spaces | Lobby entrance | Swimming Pool Access

First Floor: Three 1-Bedroom Apartments | Two 2-Bedroom Apartments

Third Floor: Two 2-Bedroom Apartments | One 3-Bedroom Apartment