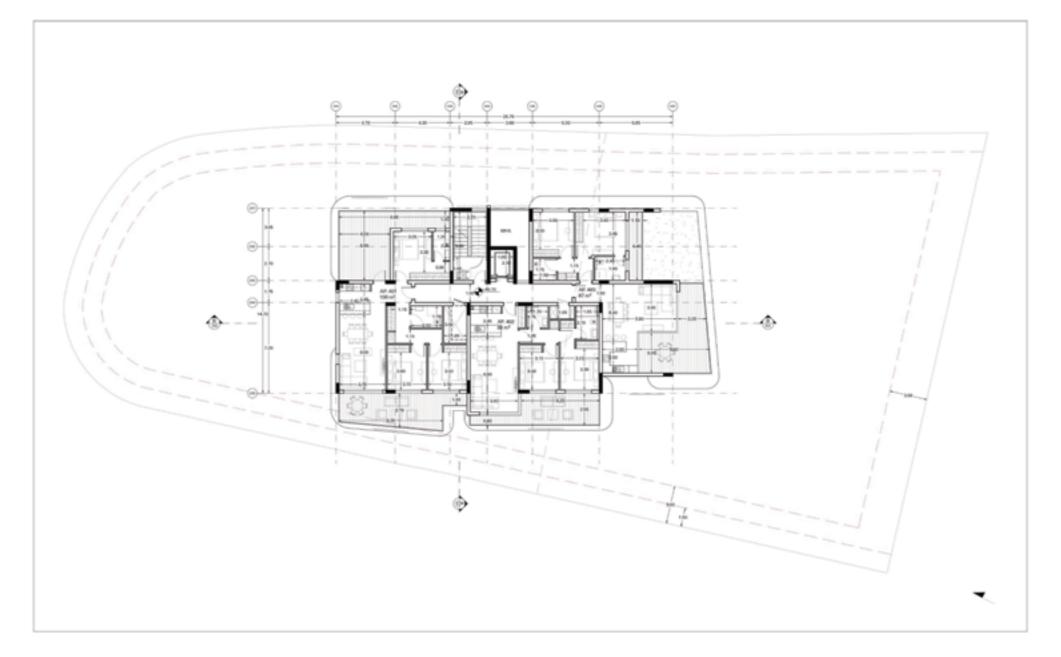

## List of Apartments

| Apartments | Floor           | Internal Area | Bedrooms | Bathrooms & WC | Covered Parking Space |
|------------|-----------------|---------------|----------|----------------|-----------------------|
| 101        | <b>1</b> st     | 55            | 1        | 1              | 1                     |
| 102        | <b>1</b> st     | 83            | 2        | 2              | 2                     |
| 103        | <b>1</b> st     | 80            | 2        | 2              | 2                     |
| 104        | <b>1</b> st     | 55            | 1        | 1              | 1                     |
| 105        | <b>1</b> st     | 55            | 1        | 1              | 1                     |
| 201        | 2 <sup>nd</sup> | 55            | 1        | 1              | 1                     |
| 202        | 2 <sup>nd</sup> | 83            | 2        | 2              | 2                     |
| 203        | 2 <sup>nd</sup> | 80            | 2        | 2              | 2                     |
| 204        | 2 <sup>nd</sup> | 55            | 1        | 1              | 1                     |
| 205        | 2 <sup>nd</sup> | 55            | 1        | 1              | 1                     |
| 301        | 3 <sup>rd</sup> | 88            | 2        | 2              | 2                     |
| 302        | 3 <sup>rd</sup> | 80            | 2        | 2              | 2                     |
| 303        | 3 <sup>rd</sup> | 100           | 3        | 2              | 2                     |
| 401        | 4 <sup>th</sup> | 100           | 3        | 2              | 2                     |
| 402        | 4 <sup>rd</sup> | 80            | 2        | 2              | 2                     |
| 403        | 4 <sup>rd</sup> | 87            | 2        | 2              | 2                     |
| 501        | 5 <sup>th</sup> | 124           | 3        | 2              | 2                     |
| 502        | 5 <sup>th</sup> | 128           | 3        | 2              | 2                     |

Fourth Floor: Two 3-Bedroom Apartments | One 2-Bedroom Apartment

Fifth Floor: Two 3-Bedroom Apartments

Roof Top Plan

Section A-

Section B-B