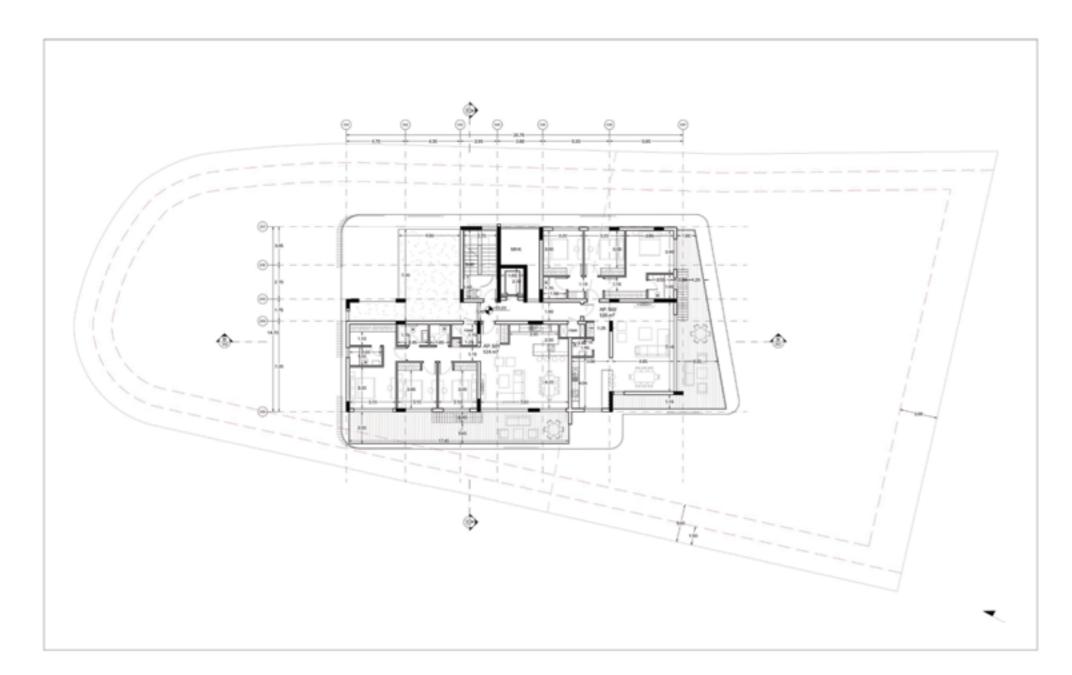

## List of Apartments

| Apartments | Floor           | Internal Area | Bedrooms | Bathrooms & WC | Covered Parking Space |
|------------|-----------------|---------------|----------|----------------|-----------------------|
| 101        | <b>1</b> st     | 55            | 1        | 1              | 1                     |
| 102        | <b>1</b> st     | 83            | 2        | 2              | 2                     |
| 103        | <b>1</b> st     | 80            | 2        | 2              | 2                     |
| 104        | <b>1</b> st     | 55            | 1        | 1              | 1                     |
| 105        | <b>1</b> st     | 55            | 1        | 1              | 1                     |
| 201        | 2 <sup>nd</sup> | 55            | 1        | 1              | 1                     |
| 202        | 2 <sup>nd</sup> | 83            | 2        | 2              | 2                     |
| 203        | 2 <sup>nd</sup> | 80            | 2        | 2              | 2                     |
| 204        | 2 <sup>nd</sup> | 55            | 1        | 1              | 1                     |
| 205        | 2 <sup>nd</sup> | 55            | 1        | 1              | 1                     |
| 301        | 3 <sup>rd</sup> | 88            | 2        | 2              | 2                     |
| 302        | 3 <sup>rd</sup> | 80            | 2        | 2              | 2                     |
| 303        | 3 <sup>rd</sup> | 100           | 3        | 2              | 2                     |
| 401        | 4 <sup>th</sup> | 100           | 3        | 2              | 2                     |
| 402        | 4 <sup>rd</sup> | 80            | 2        | 2              | 2                     |
| 403        | 4 <sup>rd</sup> | 87            | 2        | 2              | 2                     |
| 501        | 5 <sup>th</sup> | 124           | 3        | 2              | 2                     |
| 502        | 5 <sup>th</sup> | 128           | 3        | 2              | 2                     |

Fourth Floor: Two 3-Bedroom Apartments | One 2-Bedroom Apartment

Fifth Floor: Two 3-Bedroom Apartments

Roof Top Plan

Section A-

Section B-B