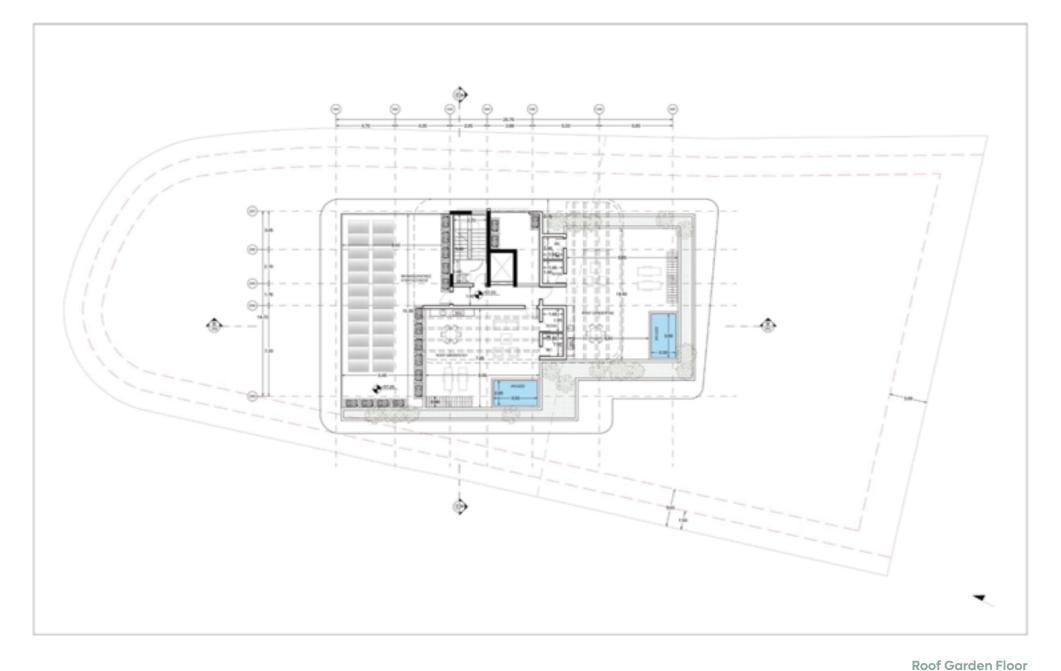

Fourth Floor: Two 3-Bedroom Apartments | One 2-Bedroom Apartment

Fifth Floor: Two 3-Bedroom Apartments

Roof Top Plan

Section A-

Section B-B