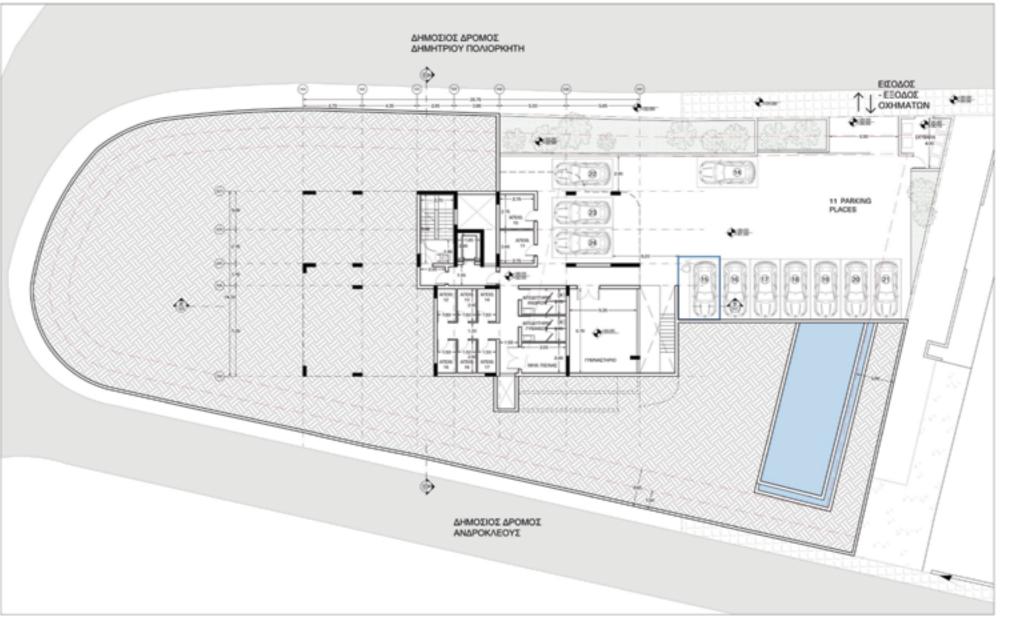

Underground: 11 Parking Spaces | Gym area | Storage Rooms

Ground Floor: 13 Parking Spaces | Lobby entrance | Swimming Pool Access

First Floor: Three 1-Bedroom Apartments | Two 2-Bedroom Apartments

Third Floor: Two 2-Bedroom Apartments | One 3-Bedroom Apartment