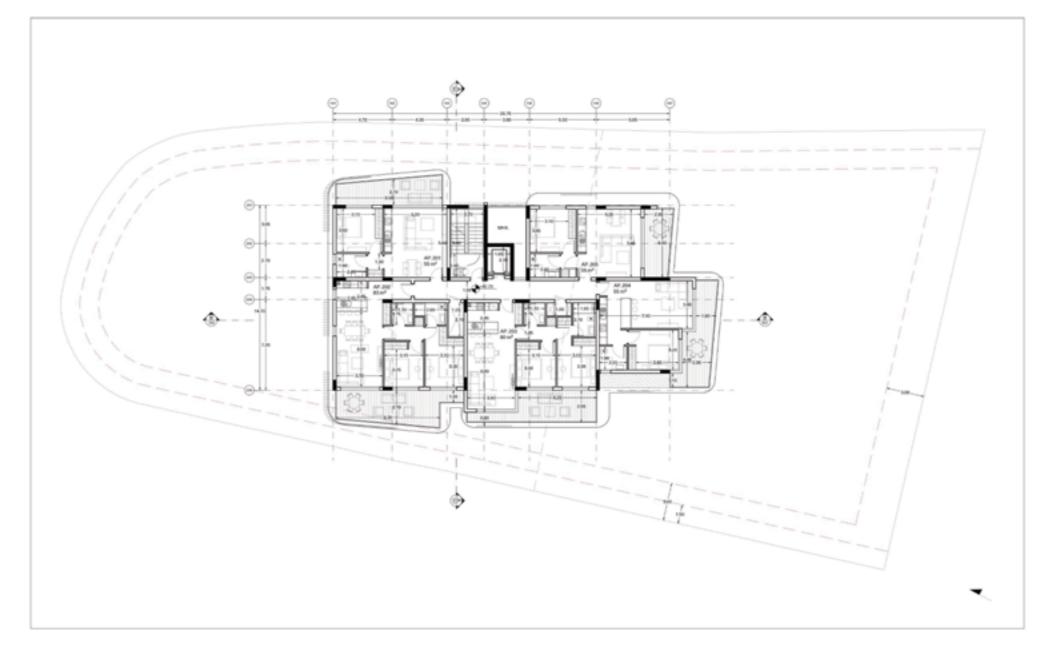

## List of Apartments

| Apartments | Floor           | Internal Area | Bedrooms | Bathrooms & WC | Covered Parking Space |
|------------|-----------------|---------------|----------|----------------|-----------------------|
| 101        | <b>1</b> st     | 55            | 1        | 1              | 1                     |
| 102        | <b>1</b> st     | 83            | 2        | 2              | 2                     |
| 103        | <b>1</b> st     | 80            | 2        | 2              | 2                     |
| 104        | <b>1</b> st     | 55            | 1        | 1              | 1                     |
| 105        | <b>1</b> st     | 55            | 1        | 1              | 1                     |
| 201        | 2 <sup>nd</sup> | 55            | 1        | 1              | 1                     |
| 202        | 2 <sup>nd</sup> | 83            | 2        | 2              | 2                     |
| 203        | 2 <sup>nd</sup> | 80            | 2        | 2              | 2                     |
| 204        | 2 <sup>nd</sup> | 55            | 1        | 1              | 1                     |
| 205        | 2 <sup>nd</sup> | 55            | 1        | 1              | 1                     |
| 301        | 3 <sup>rd</sup> | 88            | 2        | 2              | 2                     |
| 302        | 3 <sup>rd</sup> | 80            | 2        | 2              | 2                     |
| 303        | 3 <sup>rd</sup> | 100           | 3        | 2              | 2                     |
| 401        | 4 <sup>th</sup> | 100           | 3        | 2              | 2                     |
| 402        | 4 <sup>rd</sup> | 80            | 2        | 2              | 2                     |
| 403        | 4 <sup>rd</sup> | 87            | 2        | 2              | 2                     |
| 501        | 5 <sup>th</sup> | 124           | 3        | 2              | 2                     |
| 502        | 5 <sup>th</sup> | 128           | 3        | 2              | 2                     |

Underground: 11 Parking Spaces | Gym area | Storage Rooms

Ground Floor: 13 Parking Spaces | Lobby entrance | Swimming Pool Access

First Floor: Three 1-Bedroom Apartments | Two 2-Bedroom Apartments

Third Floor: Two 2-Bedroom Apartments | One 3-Bedroom Apartment