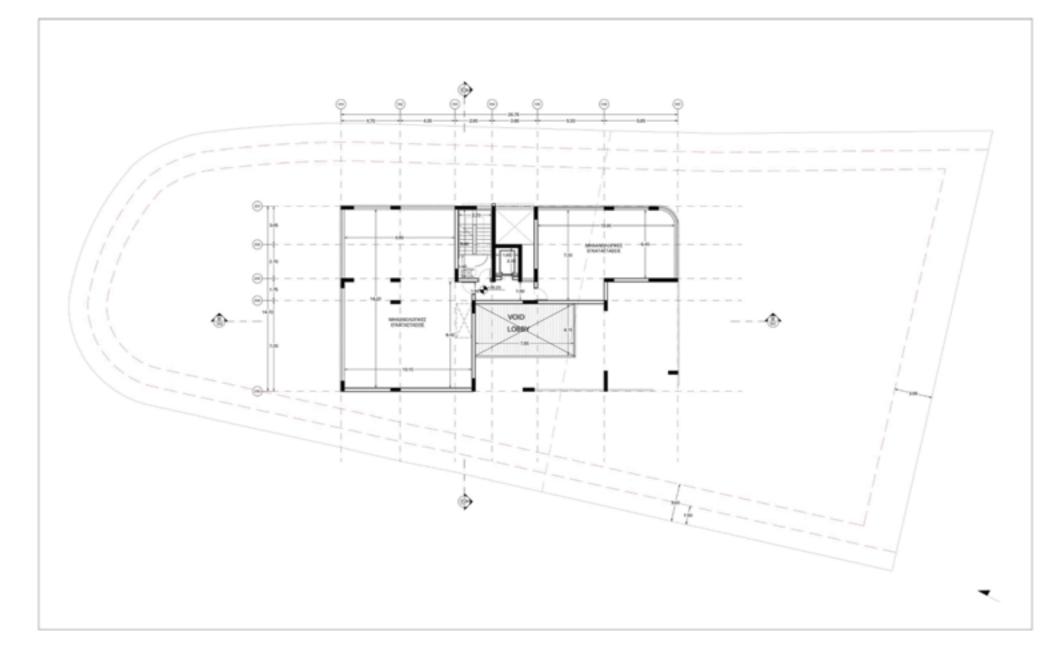

Fourth Floor: Two 3-Bedroom Apartments | One 2-Bedroom Apartment

Fifth Floor: Two 3-Bedroom Apartments

Roof Top Plan

Section A-

Section B-B