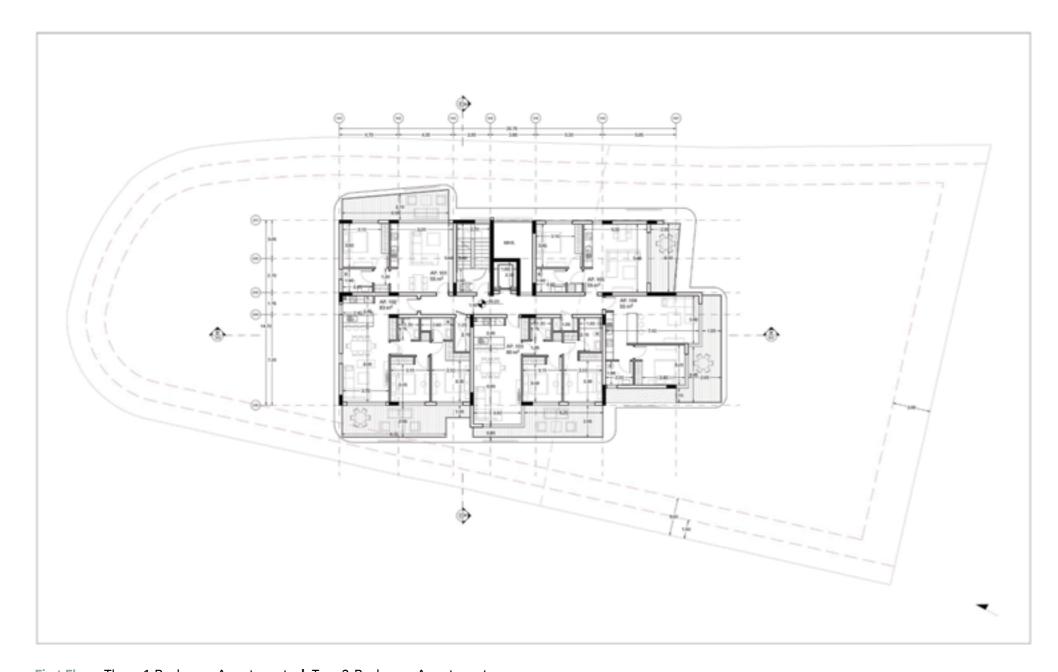

## List of Apartments

| Apartments | Floor           | Internal Area | Bedrooms | Bathrooms & WC | Covered Parking Space |
|------------|-----------------|---------------|----------|----------------|-----------------------|
| 101        | <b>1</b> st     | 55            | 1        | 1              | 1                     |
| 102        | <b>1</b> st     | 83            | 2        | 2              | 2                     |
| 103        | <b>1</b> st     | 80            | 2        | 2              | 2                     |
| 104        | <b>1</b> st     | 55            | 1        | 1              | 1                     |
| 105        | <b>1</b> st     | 55            | 1        | 1              | 1                     |
| 201        | 2 <sup>nd</sup> | 55            | 1        | 1              | 1                     |
| 202        | 2 <sup>nd</sup> | 83            | 2        | 2              | 2                     |
| 203        | 2 <sup>nd</sup> | 80            | 2        | 2              | 2                     |
| 204        | 2 <sup>nd</sup> | 55            | 1        | 1              | 1                     |
| 205        | 2 <sup>nd</sup> | 55            | 1        | 1              | 1                     |
| 301        | 3 <sup>rd</sup> | 88            | 2        | 2              | 2                     |
| 302        | 3 <sup>rd</sup> | 80            | 2        | 2              | 2                     |
| 303        | 3 <sup>rd</sup> | 100           | 3        | 2              | 2                     |
| 401        | 4 <sup>th</sup> | 100           | 3        | 2              | 2                     |
| 402        | 4 <sup>rd</sup> | 80            | 2        | 2              | 2                     |
| 403        | 4 <sup>rd</sup> | 87            | 2        | 2              | 2                     |
| 501        | 5 <sup>th</sup> | 124           | 3        | 2              | 2                     |
| 502        | 5 <sup>th</sup> | 128           | 3        | 2              | 2                     |

Underground: 11 Parking Spaces | Gym area | Storage Rooms

Ground Floor: 13 Parking Spaces | Lobby entrance | Swimming Pool Access

First Floor: Three 1-Bedroom Apartments | Two 2-Bedroom Apartments

Third Floor: Two 2-Bedroom Apartments | One 3-Bedroom Apartment