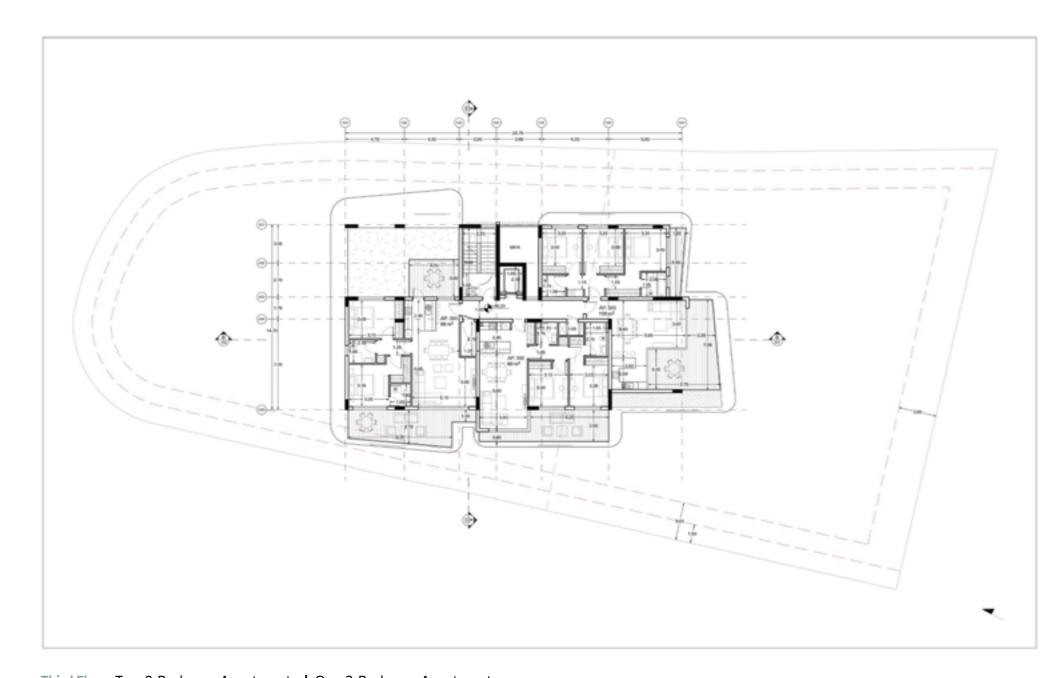

## List of Apartments

| Apartments | Floor           | Internal Area | Bedrooms | Bathrooms & WC | Covered Parking Space |
|------------|-----------------|---------------|----------|----------------|-----------------------|
| 101        | <b>1</b> st     | 55            | 1        | 1              | 1                     |
| 102        | <b>1</b> st     | 83            | 2        | 2              | 2                     |
| 103        | <b>1</b> st     | 80            | 2        | 2              | 2                     |
| 104        | <b>1</b> st     | 55            | 1        | 1              | 1                     |
| 105        | <b>1</b> st     | 55            | 1        | 1              | 1                     |
| 201        | 2 <sup>nd</sup> | 55            | 1        | 1              | 1                     |
| 202        | 2 <sup>nd</sup> | 83            | 2        | 2              | 2                     |
| 203        | 2 <sup>nd</sup> | 80            | 2        | 2              | 2                     |
| 204        | 2 <sup>nd</sup> | 55            | 1        | 1              | 1                     |
| 205        | 2 <sup>nd</sup> | 55            | 1        | 1              | 1                     |
| 301        | 3 <sup>rd</sup> | 88            | 2        | 2              | 2                     |
| 302        | 3 <sup>rd</sup> | 80            | 2        | 2              | 2                     |
| 303        | 3 <sup>rd</sup> | 100           | 3        | 2              | 2                     |
| 401        | 4 <sup>th</sup> | 100           | 3        | 2              | 2                     |
| 402        | 4 <sup>rd</sup> | 80            | 2        | 2              | 2                     |
| 403        | 4 <sup>rd</sup> | 87            | 2        | 2              | 2                     |
| 501        | 5 <sup>th</sup> | 124           | 3        | 2              | 2                     |
| 502        | 5 <sup>th</sup> | 128           | 3        | 2              | 2                     |

Underground: 11 Parking Spaces | Gym area | Storage Rooms

Ground Floor: 13 Parking Spaces | Lobby entrance | Swimming Pool Access

First Floor: Three 1-Bedroom Apartments | Two 2-Bedroom Apartments

Third Floor: Two 2-Bedroom Apartments | One 3-Bedroom Apartment