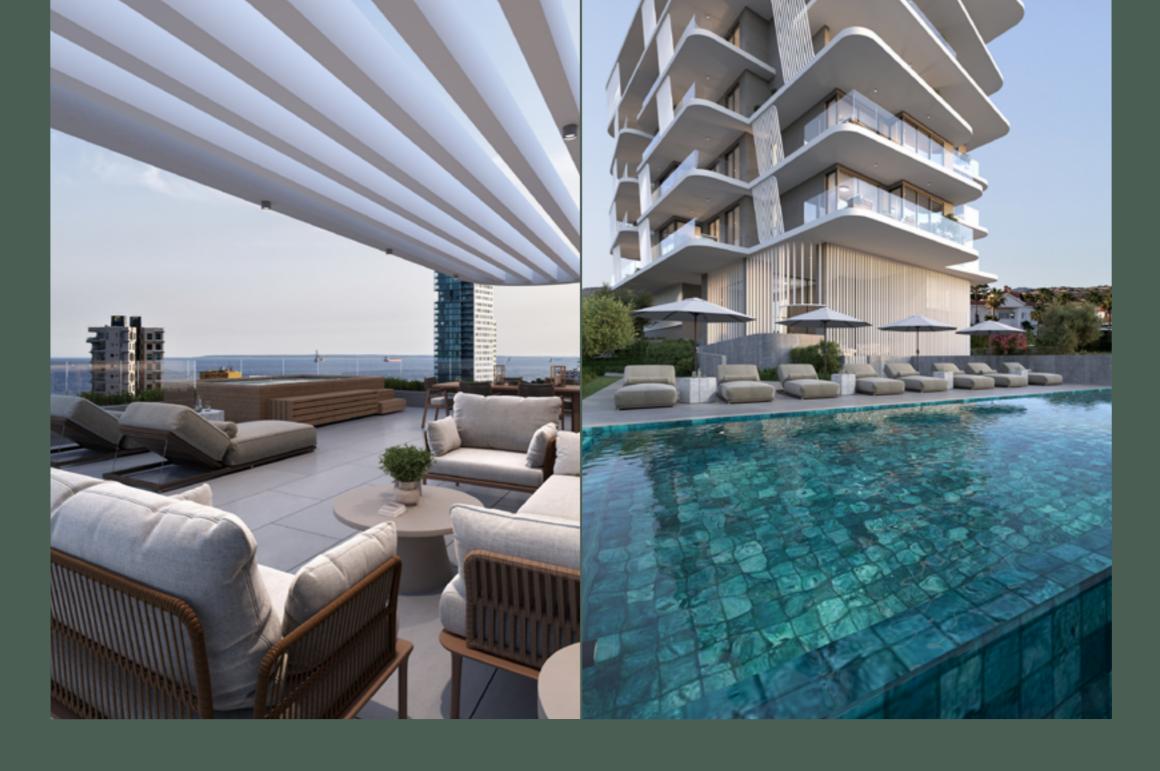

### **AMENITIES**

Gated Entry

Luxurious Outdoor Swimming Pool

Fully Equipped Gym

Elegant Lobby Area

Private Storage Rooms for Each Unit

Covered Parking for All Residents

**Status: Construction starting soon** 

Designed for those who seek comfort, wellness, and sophistication, the development features a range of exceptional amenities including a luxurious outdoor swimming pool, a fully equipped modern gym, and a stylish, refined lobby area that welcomes residents and guests with elegance.