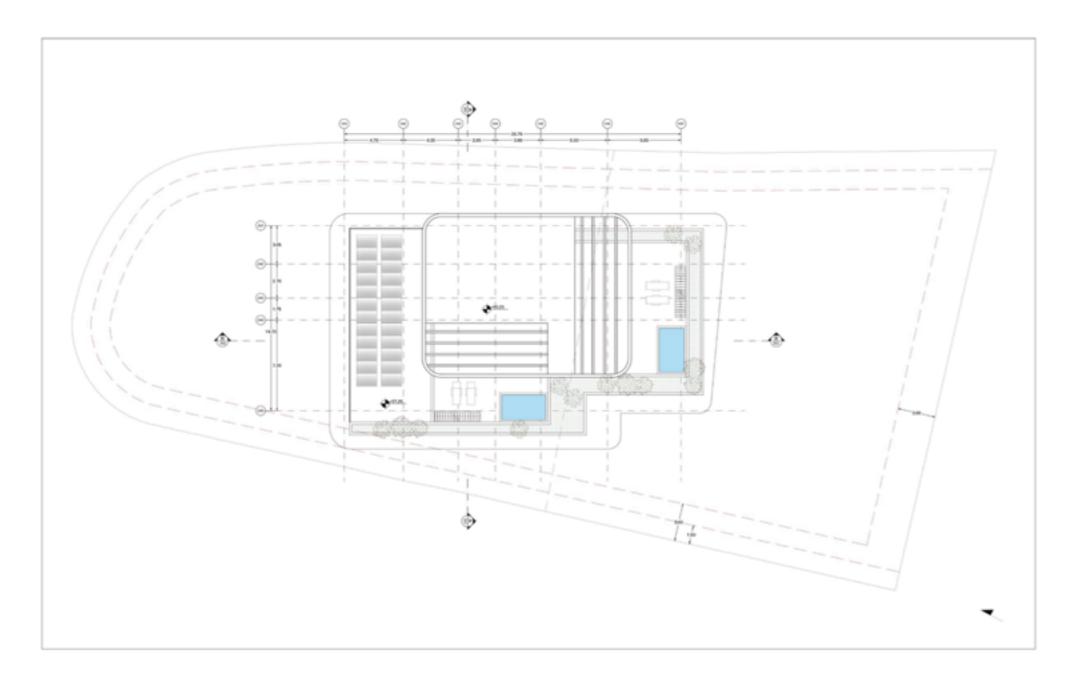

Fourth Floor: Two 3-Bedroom Apartments | One 2-Bedroom Apartment

Fifth Floor: Two 3-Bedroom Apartments

Roof Top Plan

Section A-

Section B-B